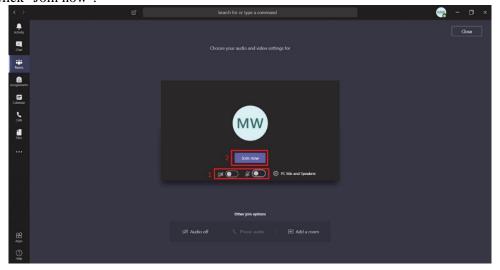

#### 4. Join the meeting

- 1. Using a team you are a member of.
- 1. When the teacher connects online, click the button "Join".

3. The connection window will appear. Firstly, turn off the microphone and camera and then click "Join now".