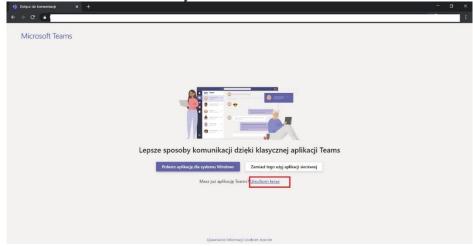

### 3. Joining a team using a link

In order to join a team using the link, do the following:

1. Click the link that has been sent by e-mail from the teacher and after that "Uruchom teraz".

2. Then click "join". The teacher accepts your request and you are added to the team.