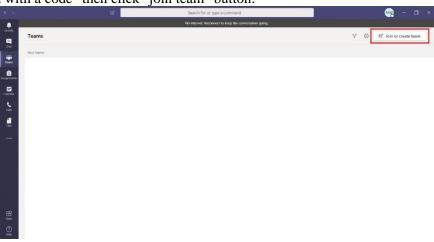

## 2. Joining a team using a code

In order to join a team using the given code, do the following:

1. Select "Teams" icon on the left side of the application.

2. If you are added to the team, you will have this team already opened. If you are not added to any team yet, paste the copied code (that you have received from the teacher) in the field "join a team with a code" then click "join team" button.