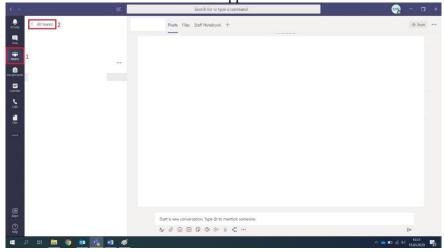

## 2. Joining a team using a code

In order to join a team using the given code, do the following:

1. Select "Teams" icon on the left side of the application.

2. If you are added to the team, you will have this team already opened. If you are not added to any team yet, paste the copied code (that you have received from the teacher) in the field "join a team with a code" then click "join team" button.