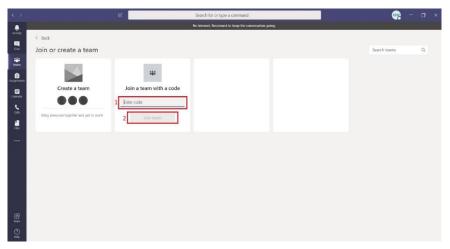

## 2. Joining a team using a code

In order to join a team using the given code, do the following:

1. Select "Teams" icon on the left side of the application.

2. If you are added to the team, you will have this team already opened. If you are not added to any team yet, paste the copied code (that you have received from the teacher) in the field "join a team with a code" then click "join team" button.