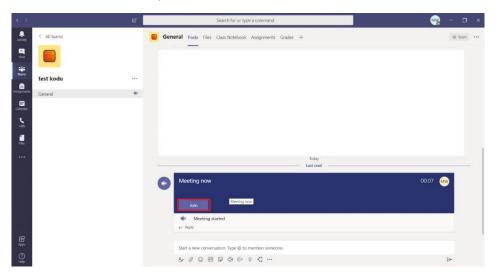

#### 4. Join the meeting

- 1. Using a team you are a member of.
- 1. When the teacher connects online, click the button "Join".

3. The connection window will appear. Firstly, turn off the microphone and camera and then click "Join now".