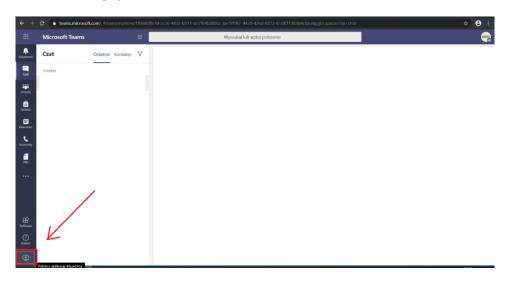

## 1. Downloading and installing the application

In order to download the application, do the following:

- 1. Go to: http://www.poczta.ue.wroc.pl/ and log in to your account using the username (index\_number) and the password.
- 2. Select "Teams" icon, if it is not visible, click on the "All applications" icon and then click on the "Teams" icon.
- 3. In the "Teams" application click the icon that looks like a desktop with the arrow (the bottom left corner of the page).