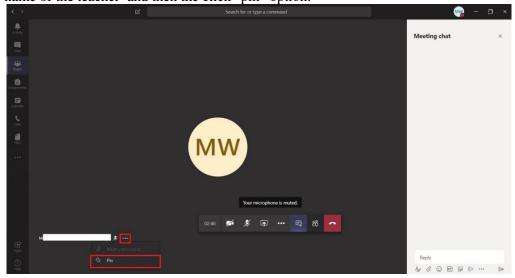

4. In order to make the view better click the "three dots" symbol which is located next to the name of the teacher and then the click "pin" option.

5. Please, remember to hang up after the classes are finished by clicking the "red receiver" icon.